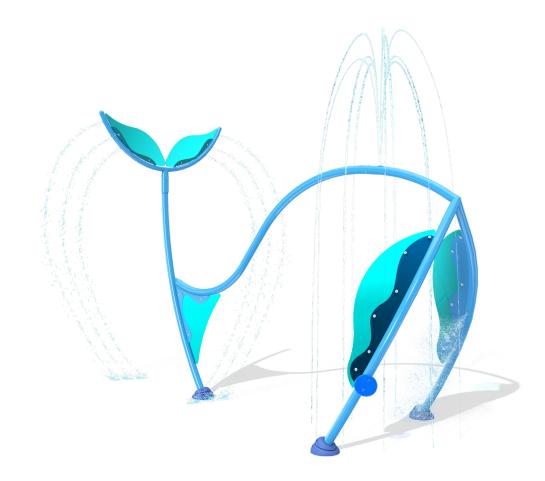

# VOR 7259 SEA SILHOUETTE WHALE

## **PRODUCT HIGHLIGHTS**

- Dive into endless aquatic fun with the show-stopping Sea Silhouette Whale!
- Turn the interactive flow wheel to control the high-flying spray from the whale's blowhole.
- Cross through the belly of the beast to get soaked or run the spiraling water from the whale's twirling tail.