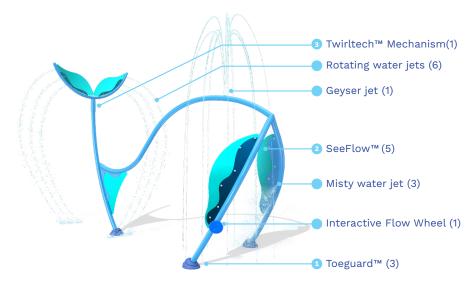

## **PRODUCT INNOVATIONS**

This product features the following technologies that are unique to Vortex.

### **TOEGUARD**<sup>™</sup>

- Protects children's toes from anchoring hardware
- Durable, vandal and chemical resistant
- Soft-touch Elastomer
- Infused with a UV resistant bright color

### **SEEFLOW™**

- Impact-resistant polymer resistant to UV rays and chemicals
- Colorful reflections are created with the combination of bright colors, water, and sunlight

AQUA PROURBA

### TWIRLTEC<sup>™</sup> MECHANISM

- Mechanism turns on its own, driven by the waterflow pressure
- Friction-free, triple bearing system
- Creates impressive spiraling water effect
- Made of lead-free brass for maximum durability