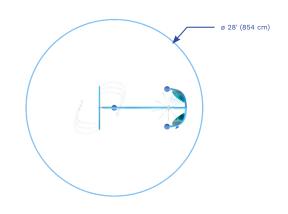

## SprayZone

**H./W./L.** 138/82/165'' 352/209/420 cm

| Flow          | Γ | Water line 1 (front)<br>7-11 GPM<br>26.5-41.6   PM |
|---------------|---|----------------------------------------------------|
| 13-21 GPM     |   | 20.3-41.0 LI W                                     |
| 49.1-79.3 LPM |   | Water line 2 (tail)                                |
| Pressure      |   | 6-10 GPM<br>22.7-37.9 LPM                          |
| 14-24 PSI     |   | 22.1 01.0 21 11                                    |
| 1.0-1.6 BAR   |   |                                                    |