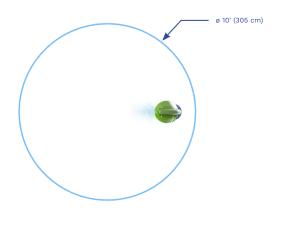

# **SPECIFICATIONS**

**H./W./L.** 75/15/19" 190/38/49 cm

Color choices

Restricted color selection

### **SprayZone**

**Flow** 5-10 GPM 19-38 LPM

Pressure 8-12 PSI 0.6-0.8 BAR