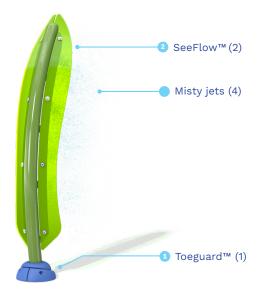

## **PRODUCT INNOVATIONS**

This product features the following technologies that are unique to Vortex.

#### **TOEGUARD**<sup>TM</sup>

- Protects children's toes from anchoring hardware
- Durable, vandal and chemical resistant
- Soft-touch Elastomer
- Infused with a UV resistant bright color

#### **SEEFLOW™**

- Impact-resistant polymer resistant to UV rays and chemicals
- Colorful reflections are created with the combination of bright colors, water, and sunlight