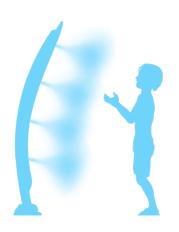

### **PRODUCT HIGHLIGHTS**

- Bring the magic of the wilderness to life! With towering misty sprays, kids will stay cool and entertained as they dash through and explore.
- Perfect for any nature-themed splashpad, Tall Grass transforms playtime into a wild adventure!