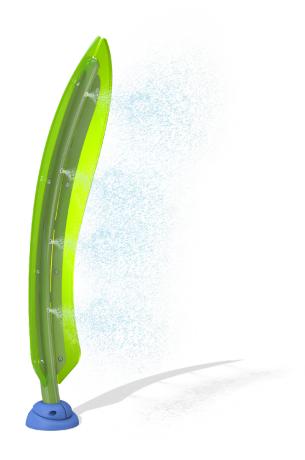

# VOR 7263 TALL GRASS N°1

### **PRODUCT HIGHLIGHTS**

- Bring the magic of the wilderness to life! With towering misty sprays, kids will stay cool and entertained as they dash through and explore.
- Perfect for any nature-themed splashpad, Tall Grass transforms playtime into a wild adventure!