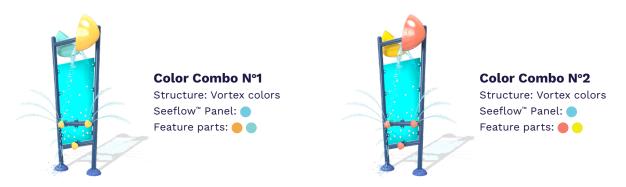

# **VECTORY**<sup>™</sup>





**DualSpray**<sup>™</sup>
Turn, aim and push to spray the other side!

# **VOR 7282 APEX**

The name says it all. APEX is the ultimate challenge. With DualSpray™, SeeFlow™, and surprise bucket splashes, this high-energy game keeps kids and even teens engaged in nonstop action.

# **Product Highlights**

- Three DualSpray<sup>™</sup> on each side let players react quickly to spray and dodge opponents
- Two buckets add unexpected splashes, keeping the game exciting and unpredictable
- APEX unites kids, teens, and parents for an interactive and competitive splash pad experience

## Ideal Age Group: 8+



\*The product shown in the image may differ from the actual product sold.









**SprayZone** 12 x 17.5 ft 366 x 533 cm

# **Color Selection**



# **Product Innovations**

This product features the following technologies that are unique to Vortex:



#### SeeFlow™

- Impact-resistant polymer resistant to UV rays and chemicals
- Colorful reflections are created with the combination of bright colors, water, and sunlight



#### DualSpray™

- Kids turn 360°, aim, and push DualSpray™ to activate sprays on the other side
- Inspire endless playful games and splash battles, keeping kids engaged in interactive water fun
- Made from durable polymer with impact resistance, UV protection, and anti-fungus properties



#### **ToeGuard™**

- Protects children's toes from anchoring hardware
- Durable, vandal and chemical resistant
- Soft-touch Elastomer
- · Infused with a UV resistant bright color



### Anchoring System SafeSwap™

- Attractiv