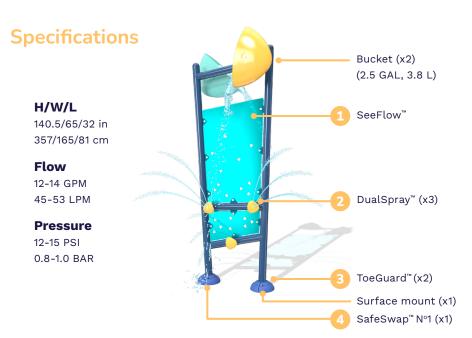

#### SeeFlow™

- Impact-resistant polymer resistant to UV rays and chemicals
- Colorful reflections are created with the combination of bright colors, water, and sunlight

#### DualSpray™

- Kids turn 360°, aim, and push DualSpray™ to activate sprays on the other side
- Inspire endless playful games and splash battles, keeping kids engaged in interactive water fun
- Made from durable polymer with impact resistance, UV protection, and anti-fungus properties

#### **ToeGuard™**

- Protects children's toes from anchoring hardware
- Durable, vandal and chemical resistant
- Soft-touch Elastomer
- · Infused with a UV resistant bright color

### Anchoring System SafeSwap™

- Attractive ground caps can be substituted for future play products
- Easily move products from one location to another at no additional cost
- Structural stainless steel base for maximum strength