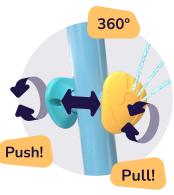

#### DualSpray™

- Kids turn 360°, aim, and push DualSpray™ to activate sprays on the other side
- Inspire endless playful games and splash battles, keeping kids engaged in interactive water fun
- Made from durable polymer with impact resistance, UV protection, and anti-fungus properties