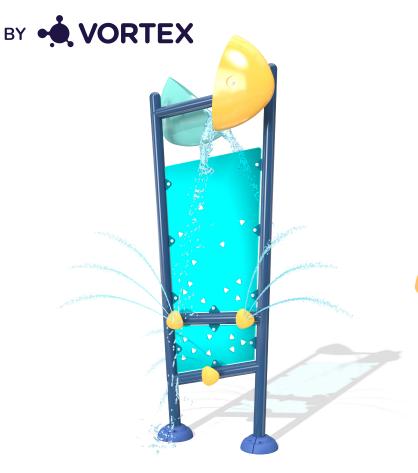

# **VOR 7282 APEX**

The name says it all. APEX is the ultimate challenge. With DualSpray™, SeeFlow™, and surprise bucket splashes, this high-energy game keeps kids and even teens engaged in nonstop action.

# **Product Highlights**

- Three DualSpray<sup>™</sup> on each side let players react quickly to spray and dodge opponents
- Two buckets add unexpected splashes, keeping the game exciting and unpredictable
- APEX unites kids, teens, and parents for an interactive and competitive splash pad experience

## Ideal Age Group: 8+

\*The product shown in the image may differ from the actual product sold.

**SprayZone** 12 x 17.5 ft 366 x 533 cm