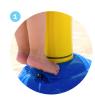

### $\textbf{TOEGUARD}^{\text{\tiny{TM}}}$

- Protects children's toes from anchoring hardware
- Durable, vandal and chemical resistant
- Soft-touch Elastomer
- Infused with a UV resistant bright color