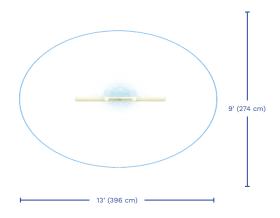

## **SPECIFICATIONS**

**H./W./L.** 118/11/107'' 300/28/272 cm Color choices
Vortex colors