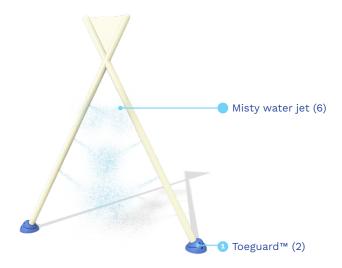

## **PRODUCT HIGHLIGHTS**

- Cross through Teepee and get soaked!
- Offers a visually striking and cultural significance making it an attractive focal point on a Splashpad®.
- Optional custom graphic can be included on the Teepee.

### $\textbf{TOEGUARD}^{\text{\tiny{TM}}}$

- Protects children's toes from anchoring hardware
- Durable, vandal and chemical resistant
- Soft-touch Elastomer
- Infused with a UV resistant bright color