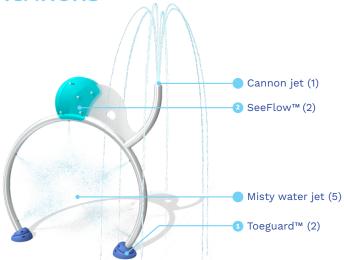

## **PRODUCT INNOVATIONS**

This product features the following technologies that are unique to Vortex.

## $\textbf{TOEGUARD}^{\text{\tiny{TM}}}$

- Protects children's toes from anchoring hardware
- Durable, vandal and chemical resistant
- Soft-touch Elastomer
- Infused with a UV resistant bright color

## **SEEFLOW™**

- Impact-resistant polymer resistant to UV rays and chemicals
- Colorful reflections are created with the combination of bright colors, water, and sunlight