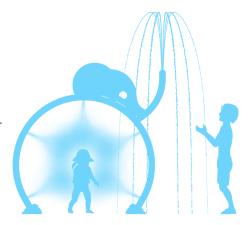

# **PRODUCT HIGHLIGHTS**

- Get ready to stomp, splash, and have a blast with Elephant Loop!
- Cross through the loop for an instant soak, or run through the water cascading from the elephant's trunk, creating a waterfall for kids of all ages.