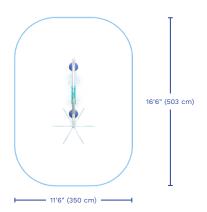

# **SPECIFICATIONS**

**H./W./L.** 80/11/81" 203/28/206 cm

Color choices
Vortex colors