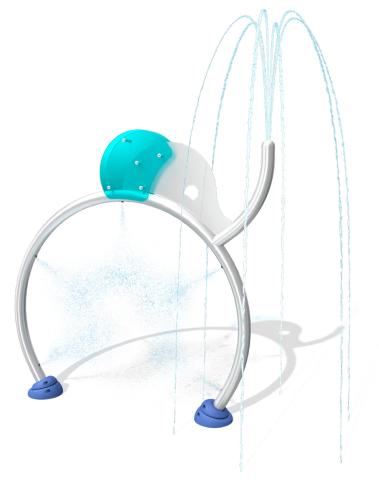

# VOR 8861 **ELEPHANT LOOP**

# **PRODUCT HIGHLIGHTS**

- Get ready to stomp, splash, and have a blast with Elephant Loop!
- Cross through the loop for an instant soak, or run through the water cascading from the elephant's trunk, creating a waterfall for kids of all ages.

# **SPECIFICATIONS**

**H./W./L.** 80/11/81" 203/28/206 cm

Color choices
Vortex colors